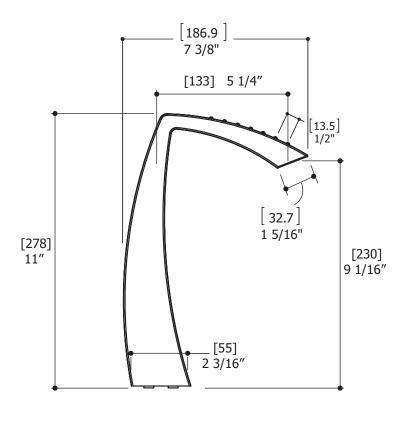

#### SPECS AT LARGE

Overall spout projection: 7 3/8" CC spout projection: 5 1/4" Total faucet height: 11" Flow rate: 1.5 gpm Mounting hole: 1 3/8" Counter depth: 1 3/8"