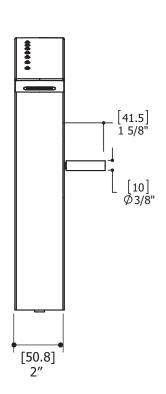

#### SPECS AT LARGE

Overall spout projection: 7 3/8" CC spout projection: 5 1/4" Total faucet height: 11" Flow rate: 1.5 gpm Mounting hole: 1 3/8" Counter depth: 1 3/8"