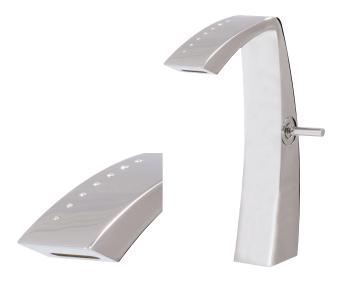

# etna 61720

tall single-hole lavatory faucet with crystals

#### **FEATURES**

Solid brass construction
7 crystals
Aerated water flow
Recessed aerator
Single volume and temperature joystick control
Press pop-up drain with overflow ABDR00699
Ceramic cartridge
3/8" connection